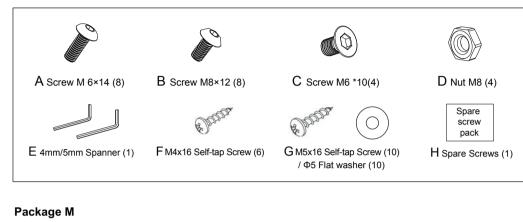

# **INSTALLATION INSTRUCTION**

Model No: CT-MCD-FM102











CAUTION: DO NOT EXCEED MAXIMUM LISTED WEIGHT CAPACITY. SERIOUS INJURY OR PROPERTY DAMAGE MAY OCCUR!

#### **Component Parts**



**Screws List** 



















⊚

▣

# 1. Button Explanation

Step 4

# Remote Controller Indicator Light Rising Button Stop Button Down Button

#### 2 Remote Controller Matching

Please hold the "upwards" button before you connecting power. Then you will listen 'didi' sound. Then loose it. You can use the remote controller freely.

## 3. Reset Operation

After successful connection between control system and Lift Column,please hold the Down Button" or several seconds,the system enters initialization mode. Then remove handset until handset of LED display shows number(height).

# 4. Stopping Operation of Column during Running

Remote Control: When the column during rising, you want to stop it, then you can press the button" the column will stop to rise. And if necessary to stop the column during the des