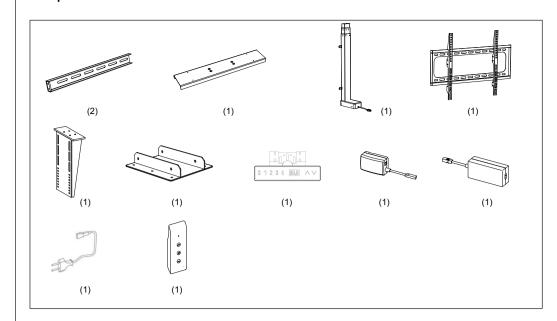

# **INSTALLATION INSTRUCTION**

Model No: CT-MCD-FM102











CAUTION: DO NOT EXCEED MAXIMUM LISTED WEIGHT CAPACITY. SERIOUS INJURY OR PROPERTY DAMAGE MAY OCCUR!

#### **Component Parts**



**Screws List** 



















⊚

▣

# 1. Button Explanation

Step 4

# Remote Controller Indicator Light Rising Button Stop Button Down Button

#### 2 Remote Controller Matching

Please hold the "upwards" button before you connecting power. Then you will listen 'didi' sound. Then loose it. You can use the remote controller freely.

## 3. Reset Operation

After successful connection between control system and Lift Column,please hold the Down Button" or several seconds,the system enters initialization mode. Then remove handset until handset of LED display shows number(height).

# 4. Stopping Operation of Column during Running

Remote Control: When the column during rising, you want to stop it, then you can press the button" the column will stop to rise. And if necessary to stop the c