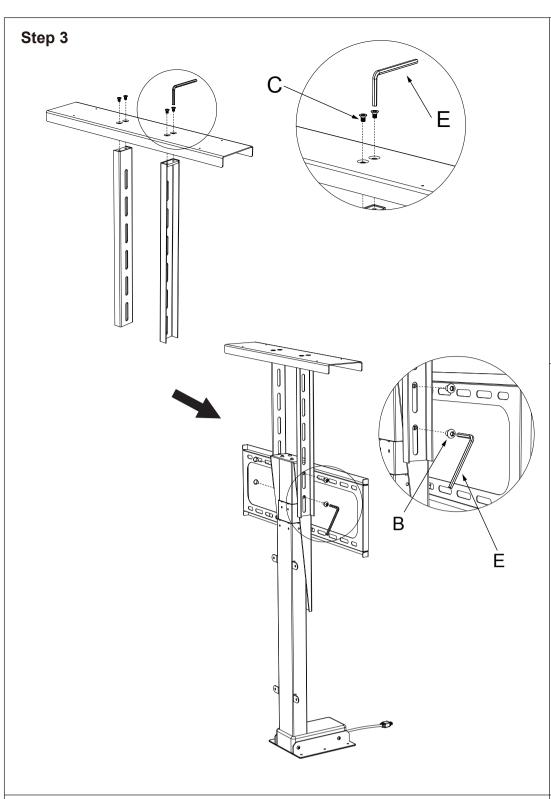

# **INSTALLATION INSTRUCTION**

Model No: CT-MCD-FM102

CAUTION: DO NOT EXCEED MAXIMUM LISTED WEIGHT CAPACITY. SERIOUS INJURY OR PROPERTY DAMAGE MAY OCCUR!

#### **Component Parts**

**Screws List** 

⊚

▣