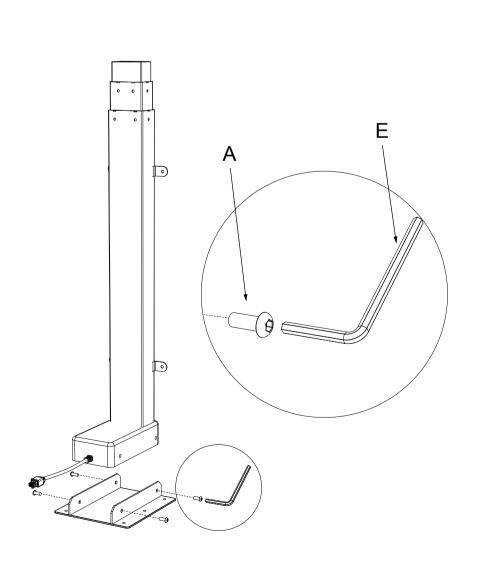

# **INSTALLATION INSTRUCTION**

Model No: CT-MCD-FM102











CAUTION: DO NOT EXCEED MAXIMUM LISTED WEIGHT CAPACITY. SERIOUS INJURY OR PROPERTY DAMAGE MAY OCCUR!

#### **Component Parts**



**Screws List** 



















⊚

▣

# 1. Button Explanation

Step 4

# Remote Controller Indicator Light Rising Button Stop Button Down Button

#### 2 Remote Controller Matching

Please hold the "upwards" button before you connecting power. Then you will listen 'didi' sound. Then loose it. You can use the remote controller freely.

## 3. Reset Operation

After successful connection between control system and Lift Column,please hold the Down Button" or several seconds,the system enters initialization mode. Then remove handset until handset of LED display shows number(height).

# 4. Stopping Operation of Column during Running

Remote Control: When the column during rising, you want to stop it, then you can press the button" the column will stop to rise. And if necessary to stop the column during the descent,