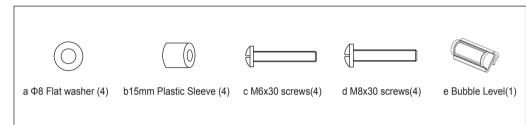

# **INSTALLATION INSTRUCTION**

Model No: CT-MCD-FM102











CAUTION: DO NOT EXCEED MAXIMUM LISTED WEIGHT CAPACITY. SERIOUS INJURY OR PROPERTY DAMAGE MAY OCCUR!

#### **Component Parts**



**Screws List** 



















⊚

▣

# 1. Button Explanation

Step 4

# Remote Controller Indicator Light Rising Button Stop Button Down Button

#### 2 Remote Controller Matching

Please hold the "upwards" button before you connecting power. Then you will listen 'didi' sound. Then loose it. You can use the remote controller freely.

## 3. Reset Operation

After successful connection between control system and Lift Column,please hold the Down Button" or several seconds,the system enters initialization mode. Then remove handset until handset of LED display shows number(height).

# 4. Stopping Operation of Column during Running

Remote Control: When the column during rising, you want to stop it, then you can press the button" the column will stop to rise. And if necessary to stop the column during the desce