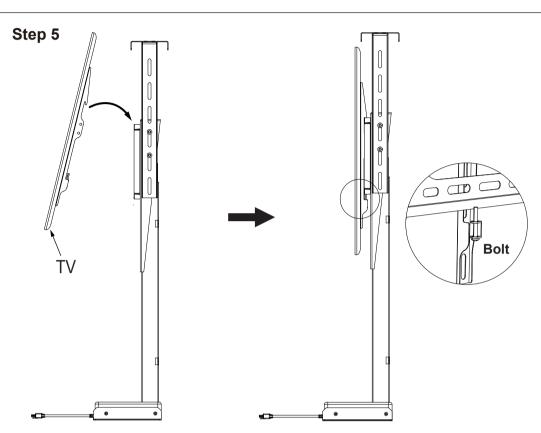

# **INSTALLATION INSTRUCTION**

Model No: CT-MCD-FM102











CAUTION: DO NOT EXCEED MAXIMUM LISTED WEIGHT CAPACITY. SERIOUS INJURY OR PROPERTY DAMAGE MAY OCCUR!

#### **Component Parts**



**Screws List** 



















⊚

▣

# 1. Button Explanation

Step 4

# Remote Controller Indicator Light Rising Button Stop Button Down Button

#### 2 Remote Controller Matching

Please hold the "upwards" button before you connecting power. Then you will listen 'didi' sound. Then loose it. You can use the remote controller freely.

## 3. Reset Operation

After successful connection between control system and Lift Column,please hold the Down Button" or several seconds,the system enters initialization mode. Then remove handset until handset of LED display shows number(height).

# 4. Stopping Operation of Column during Running

Remote Control: When the column during rising, you want to stop it, then you can press the button" the column will stop to rise. And if necessary to stop the column during the descent, you can