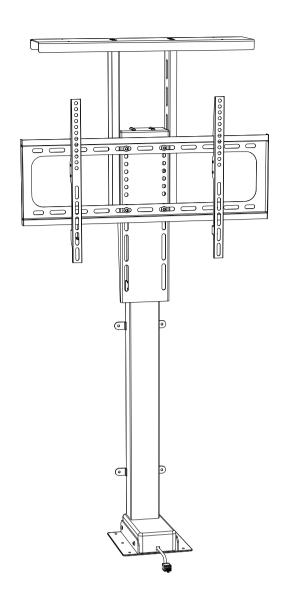

# **INSTALLATION INSTRUCTION**

Model No: CT-MCD-FM102

CAUTION: DO NOT EXCEED MAXIMUM LISTED WEIGHT CAPACITY. SERIOUS INJURY OR PROPERTY DAMAGE MAY OCCUR!