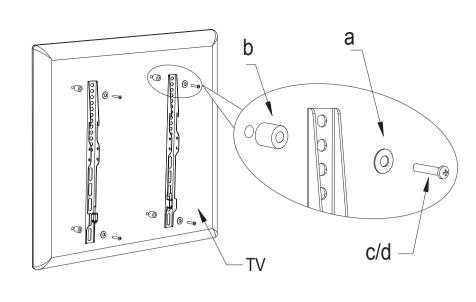

# **INSTALLATION INSTRUCTION**

Model No: CT-MCD-FM102











CAUTION: DO NOT EXCEED MAXIMUM LISTED WEIGHT CAPACITY. SERIOUS INJURY OR PROPERTY DAMAGE MAY OCCUR!

#### **Component Parts**



**Screws List** 



















⊚

▣

# 1. Button Explanation

Step 4

# Remote Controller Indicator Light Rising Button Stop Button Down Button

#### 2 Remote Controller Matching

Please hold the "upwards" button before you connecting power. Then you will listen 'didi' sound. Then loose it. You can use the remote controller freely.

## 3. Reset Operation

After successful connection between control system and Lift Column,please hold the Down Button" or several seconds,the system enters initialization mode. Then remove handset until handset of LED display shows number(height).

# 4. Stopping Operation of Column during Running

Remote Control: When the column during rising, you want to stop it, then you can press the button" the column will stop to rise. And if necessary to stop the column during the descent, you ca