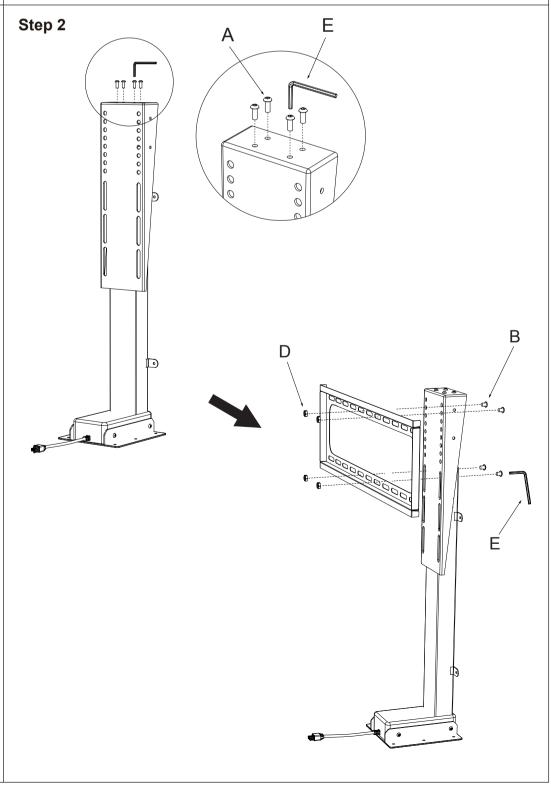

# **INSTALLATION INSTRUCTION**

Model No: CT-MCD-FM102











CAUTION: DO NOT EXCEED MAXIMUM LISTED WEIGHT CAPACITY. SERIOUS INJURY OR PROPERTY DAMAGE MAY OCCUR!

#### **Component Parts**



**Screws List** 



















⊚

▣

# 1. Button Explanation

Step 4

# Remote Controller Indicator Light Rising Button Stop Button Down Button

#### 2 Remote Controller Matching

Please hold the "upwards" button before you connecting power. Then you will listen 'didi' sound. Then loose it. You can use the remote controller freely.

## 3. Reset Operation

After successful connection between control system and Lift Column,please hold the Down Button" or several seconds,the system enters initialization mode. Then remove handset until handset of LED display shows number(height).

# 4. Stopping Operation of Column during Running

Remote Control: When the column during rising, you want to stop it, then you can press the button" the column will stop to rise. And if necessary to stop the column during the descent, yo