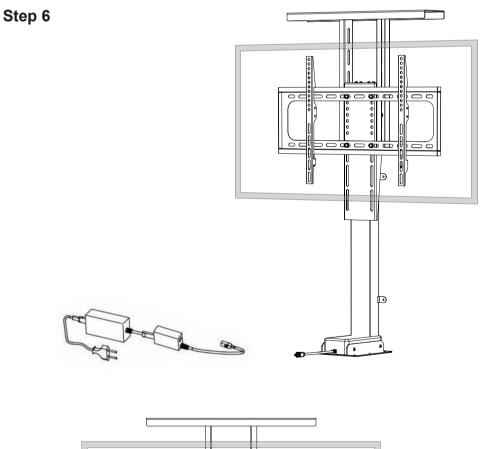

# **INSTALLATION INSTRUCTION**

Model No: CT-MCD-FM102











CAUTION: DO NOT EXCEED MAXIMUM LISTED WEIGHT CAPACITY. SERIOUS INJURY OR PROPERTY DAMAGE MAY OCCUR!

#### **Component Parts**



**Screws List** 



















⊚

▣

# 1. Button Explanation

Step 4

# Remote Controller Indicator Light Rising Button Stop Button Down Button

#### 2 Remote Controller Matching

Please hold the "upwards" button before you connecting power. Then you will listen 'didi' sound. Then loose it. You can use the remote controller freely.

## 3. Reset Operation

After successful connection between control system and Lift Column,please hold the Down Button" or several seconds,the system enters initialization mode. Then remove handset until handset of LED display shows number(height).

# 4. Stopping Operation of Column during Running

Remote Control: When the column during rising, you want to stop it, then you can press the button" the column will stop to rise. And if necessary to stop the column during the descent, you can pr